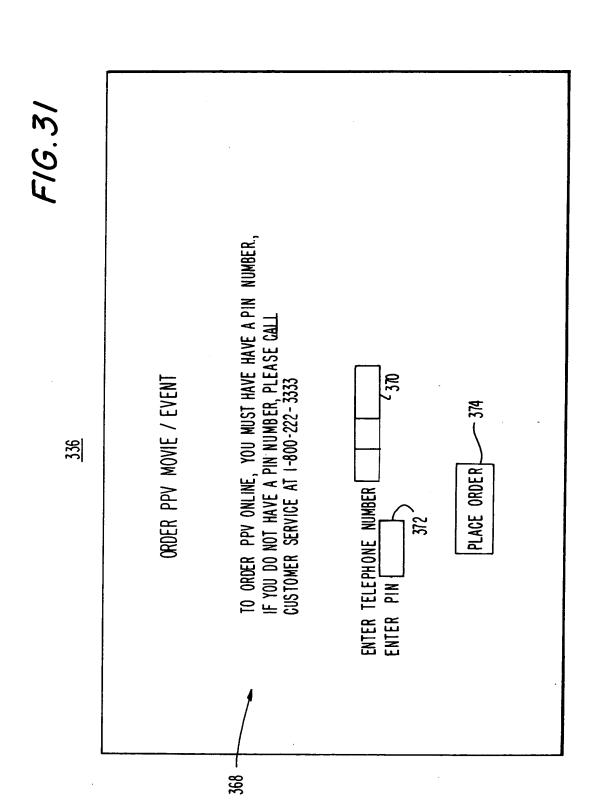

## 8/34

152

Agent

: Franklin E. Boyer et al.
: Herewith Docket No.: UV-15 CONT3
: INTERNET TELEVISION PROGRAM GUIDE SYSTEM
: Laura A. Sheridan, Reg. No. 48,446 Tel: (212) 596-9000

| F16.9               | CLOROX LTT             |                             |                                                                                               |                    |            |                 |                                                                   |              |  |
|---------------------|------------------------|-----------------------------|-----------------------------------------------------------------------------------------------|--------------------|------------|-----------------|-------------------------------------------------------------------|--------------|--|
| 162 1643 <b>F1C</b> | PREWINE CHANNEL ONLINE | Help us to serve you better | TO BETTER BRING YOU THE TV ENTERTAINMENT YOU WANT MOST,<br>WE NEED A LITTLE INFORMATION FIRST | JUR E-MAIL ADDRESS | 77 AL 22   | PROCESSOR SPEED | © 486 PC OR SLOWER © PENTIUM PC © UNIX OR OTHER © POWER MACINTOSH | SUBMIT RESET |  |
| € 991               | FLAGY CALLAGY          |                             | i w                                                                                           | ) <b>,</b>         | <b>₹</b> 6 | n E             |                                                                   |              |  |